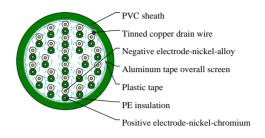

#### CABLE CONSTRUCTION

Conductor: Solid

Type applicable: KX, EX, JX, TX, NX, KCA, KCB, RCA, RCB, SCA, RCB, BC

Insulation: PVC, PE, XLPE or LSZH thermoplastic material

Wrapping: At least 1 layer of plastic tape

Overall screen: 24 µm aluminium / PETP tape over 7-stranded tinned copper drain wire, 0.5mm²

Outer sheath: PVC or LSZH thermoplastic material